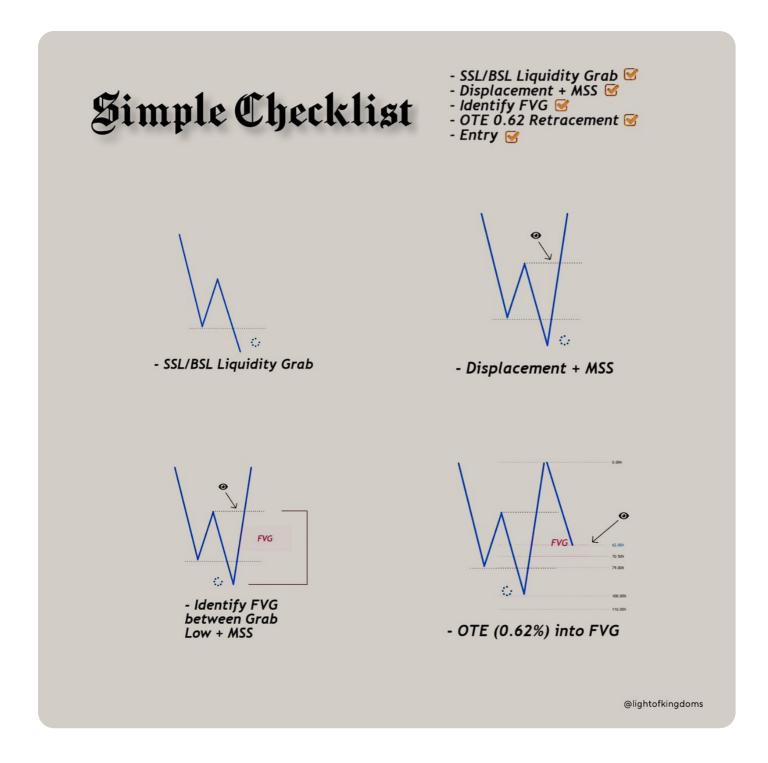

1 Tweets • 2023-09-21 • **y** See on X rattibha.com **♥** 

ICT 2022 Entry Model Simple Checklist for an Entry .

These pages were created and arranged by Rattibha services (https://www.rattibha.com)

The contents of these pages, including all images, videos, attachments and external links published (collectively referred to as "this publication"),